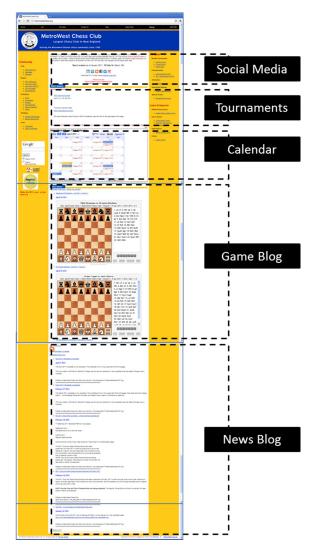

## Web Site Improvements

Over the past year, MetroWest CC has taken big steps to assure that our players and members have access to MetroWest CC info via the latest online tools:

- Social Media At the top of the homepage is a link to our social media page which describes our presence in:
  - o Google Calendar
  - o Twitter
  - o Blogs
  - o Facebook
  - o LinkedIn
  - o Email

## www.MetroWestChess.org

- **Tournaments** Links to the current tournament and the last tournament
- Google Calendar You can link to this, so that the MetroWest CC calendar is included in your calendar.
- Game Blog Featured "top board" games are posted to our game blog, and posted after each round. Play the game on the homepage, or click the links to go to the game blog.
- News Blog Featured news posted to our news blog. Read it there, or click the link to go to the news blog