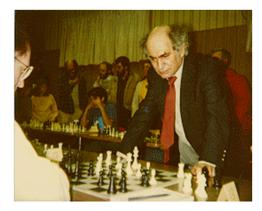

## Preparing for 30<sup>th</sup> Anniversary

We are preparing for the MetroWest Chess Club 30<sup>th</sup> Anniversary on May 3, 2013. We are very interested in expanding our "History" page (see history link, left column home page), and especially looking for artifacts of special simuls and visitors:

- Photos
- Scoresheets
- Stories
- People willing to be interviewed

You can also see where we have started to do some cleanup of pictures in our photo area (link on the left of homepage). Some example pictures below.

Club opens May 3, 1983 with a John Curdo simul, under the original name, Framingham Chess Club.

## www.MetroWestChess.org

Club hosts simuls with Tal and Spassky in the 1980's. The Spassky simul was co-hosted with the Billerica Chess Club.

MetroWest CC hosts FM Curdo for another simul in 1998 (15<sup>th</sup> Anniversary), who again (as in 1983) matches wits with Walt Champion!