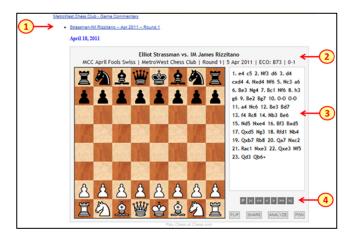

### **Game Player**

MetroWest CC is currently using the game player from CHESS.com. MetroWest CC has an account on CHESS.com, and posts games on the site. Then we export the player to a conventional blog which we pipe through Feedburner.com into our homepage. The result is that you can play through top games captured by our DGT boards shortly after each round. We strive for posting the next day, similar to crosstable and pairing, but we are still working out our processes.

Read below for how to get the most from the player, which is compatible in IE, Firefox, and Chrome:

## www.MetroWestChess.org

- You can click on the blog link for the game, or the link for the entire blog. Once there, you can comment on the game, and share your thoughts.
- 2. At the top of the game player is the game data, including players, event, date, result, etc.
- 3. Window for the game scoresheet. You can click on any move to go directly to that move.
- "VCR" style controls to go forward or backward in the game. Below the VCR controls are four buttons:
  - a. Flip this rotates the board to flip colors
  - b. Share Click this and "embeddable code" appears in the scoresheet window. Use this if you want to embed this in your own blog. To go back to the scoresheet, click again.
  - c. Analyze Click this, and a new CHESS.com analyze board will pop up if you want to enter new variations to consider. This is private to you, and will not affect the game. Close the analyze window when done.
  - d. PGN Click this, and the PGN will appear in the scoresheet window. You can copy the PGN if you want to put it into your own viewer, Fritz, Chessbase, RYbka, etc. To go back to the scoresheet, click again.