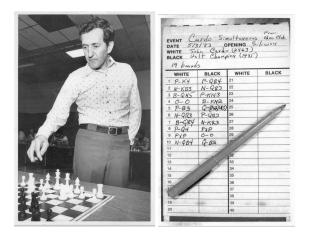

## Preparing for 30<sup>th</sup> Anniversary

We are preparing for the MetroWest Chess Club 30<sup>th</sup> Anniversary on May 3, 2013. We are very interested in expanding our "History" page (see history link, left column home page), and especially looking for artifacts of special simuls and visitors:

- Photos
- Scoresheets
- Stories
- People willing to be interviewed

You can also see where we have started to do some cleanup of pictures in our photo area (link on the left of homepage). Some example pictures below.

Club opens May 3, 1983 with a John Curdo simul, under the original name, Framingham Chess Club.