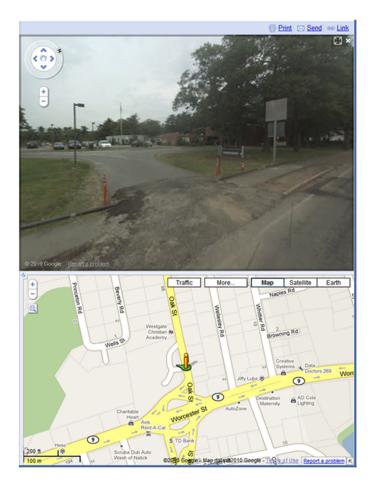

#### Announcement from the Senior Center:

During the construction of Natick's new community senior center, the Senior Center and the club is temporarily in a new location for about 14 to 18 months

#### Our temporary quarters are at the former East School at 90 Oak Street, Natick:

It is on the westbound side of Route 9 opposite Scrub-a-Dub carwash. The entrance is on Oak Street. It was most recently occupied by Westgate Christian Academy—some people may have known where that was. See map below.